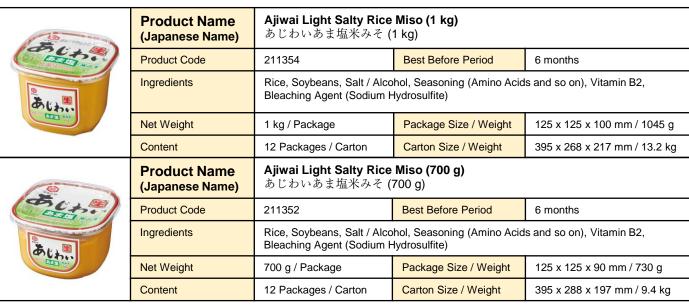

ce, Salt / Food Coloring (Caramel), Alcohol, Seasoning (Amino Acids)<br>Vitamin B2, Bleaching Agent (Sodium Hydrosulfite) |                       |                              |
| Net Weight                      | 500 g / Package                                                                                                                       | Package Size / Weight | 123 x 29 x 165 mm / 510 g    |
| Content                         | 20 Packages / Carton                                                                                                                  | Carton Size / Weight  | 338 x 331 x 131 mm / 10.6 kg |

This is a dark-brown color miso featuring rich umami flavor from fermented soybeans and elegant sweet flavor from rice malt. Enjoy its deep, rich aroma and flavors.



This rice miso features mild salty taste by reducing the amount of salt. The amount of salt in this product is 10.3 g per 100g, which is lower by 15 % compared to the standard light color and salty miso listed on Standards Tables of Food Composition in Japan 2020.

|                                        | Product Name<br>(Japanese Name) | Rice Miso (1 kg)<br>米みそ (1 kg)                                                                             |                             |                                 |
|----------------------------------------|---------------------------------|------------------------------------------------------------------------------------------------------------|-----------------------------|---------------------------------|
| ミヤジマ