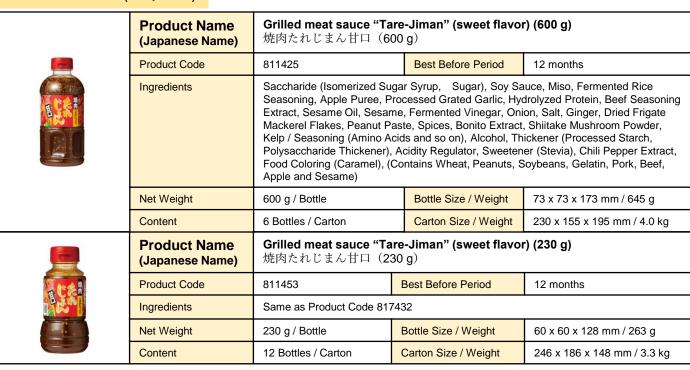

|
| Net Weight                      | 80 g / Bottle                                                                                                                                                                                                                                  | Bottle Size / Weight | 45 x 31 x 92 mm / 96 g       |  |  |
| Content                         | 10 Bottles x 10 / Carton                                                                                                                                                                                                                       | Carton Size / Weight | 481 x 173 x 209 mm / 10.5 kg |  |  |

This is a Gyoza sauce seasoned with soy sauce, fermented vinegar and so on. We also use lemon juice to flavor this sauce.



This grilled meat sauce contains fruits and vegetables with honjozo (genuine fermented) soy sauce and miso used as a base flavor. These flavors, as well as peanuts paste and sesame seeds, enhance the deliciousness of meat furthermore.

|             | Product Name<br>(Japanese Name)    | Grilled meat sauce "Tal<br>焼肉たれじまん中辛(60                                                                                                                                                                                                                                                                                                                                                                                 | cy flavor) (600 g)   |